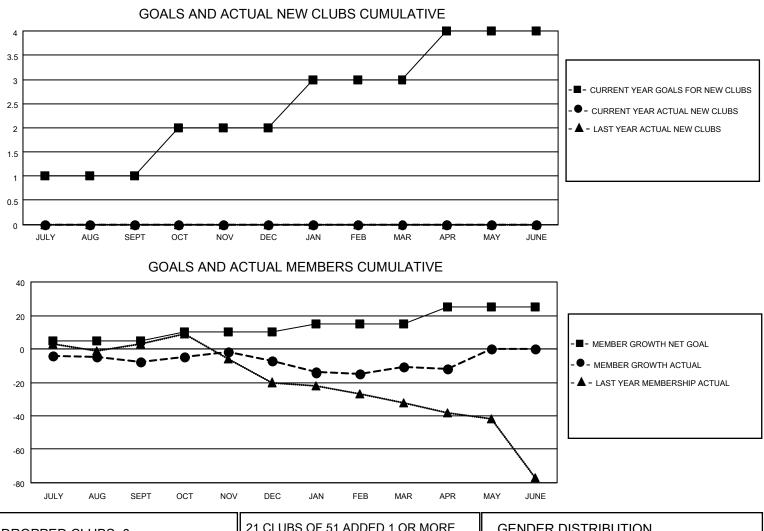

## LOCATION IOWA

**District 9 SW** 

Results as of: 4/30/2021

| Clubs                 |               |           |               | Members               |                        |                         |                                                    |  |
|-----------------------|---------------|-----------|---------------|-----------------------|------------------------|-------------------------|----------------------------------------------------|--|
| RESULTS FOR 2020-2021 |               |           |               | RESULTS FOR 2020-2021 |                        |                         |                                                    |  |
| QUARTER               | NEW CLUB GOAL | NEW CLUBS | DROPPED CLUBS | QUARTER               | BER GROWTH NET<br>GOAL | MEMBER GROWTH<br>ACTUAL | DROPPED<br>MEMBERS ACTUAL<br>(including transfers) |  |
| JULY/AUG/SEPT         | 1             | 0         | 0             | JULY/AUG/SEPT         | 5                      | 36                      | 36                                                 |  |
| OCT/NOV/DEC           | 1             | 0         | 0             | OCT/NOV/DEC           | 5                      | 30                      | 27                                                 |  |
| JAN/FEB/MAR           | 1             | 0         | 0             | JAN/FEB/MAR           | 5                      | 15                      | 17                                                 |  |
| APR/MAY/JUNE          | 1             | 0         | 0             | APR/MAY/JUNE          | 10                     | 3                       | 4                                                  |  |

| DROPPED CLUBS: 0 |    | 21 CLUBS OF 51 ADDED 1 OR MORE<br>NEW MEMBERS | GENDER DISTRIBUTION        |              |     |
|------------------|----|-----------------------------------------------|----------------------------|--------------|-----|
|                  |    |                                               | MALE                       | 875 (67.20%) |     |
|                  |    |                                               | FEMALE                     | 427 (32.80%) |     |
| DROPPED MEMBERS  |    |                                               |                            |              |     |
| DECEASED         | 25 | CLICK HERE FOR CUMULATIVE                     | TOTAL FAMILY UNIT MEMBERS  |              | 379 |
| CLUB CANCELLED   | 0  | MEMBERSHIP DATA                               |                            |              |     |
| OTHER            | 59 |                                               | FAMILY MEMBERS PAYING HALF |              | 193 |
| TOTAL            | 84 |                                               | DOED                       |              |     |
|                  |    |                                               |                            |              |     |